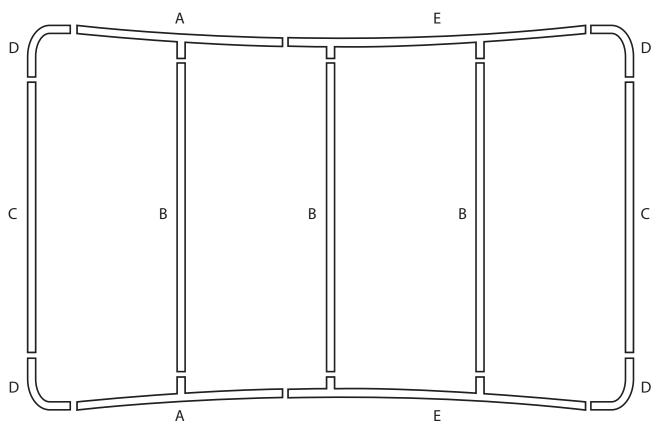

## COMPONENTS:

1 Assemble the frame by clicking together the poles. Use the stickers found on the end of each pole piece to identify the proper corresponding connections.

Pull the fabric over the side frame and pull the top and bottom evenly. The fabric may catch a bit on the tube joints, just pull the fabric out and over to continue.