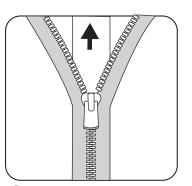

Once the fabric is on the frame, zip the fabric over the vertical pole.

Find the end where the zipper is to start. Grab both sides of the fabric and pull around the vertical pole. This stretches the fabric and makes it easier to set the zipper. Start the zipper and zip it across the side of the stand.