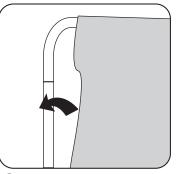

## COMPONENTS:

1 Assemble the frame by clicking together the poles. Use the stickers found on the end of each pole piece to identify the proper corresponding connections.

Pull the fabric over the side frame and pull the top and bottom evenly. The fabric may catch a bit on the tube joints, just pull the fabric out and over to continue.