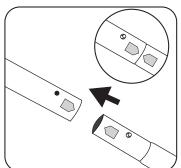

## COMPONENTS:

1 Assemble the frame by clicking together the poles. Use the stickers found on the end of each pole piece to identify the proper corresponding connections.

Pull the fabric over the side frame and pull the top and bottom evenly. The fabric may catch a bit on the tube joints, just pull the fabric out and over to continue.