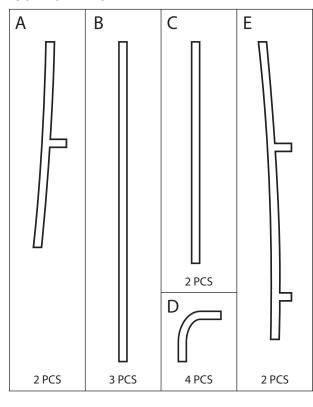

## COMPONENTS:

1 Assemble the frame by clicking together the poles. Use the stickers found on the end of each pole piece to identify the proper corresponding connections.

Pull the fabric over the side frame and pull the top and bottom evenly. The fabric may catch a bit on the tube joints, just pull the fabric out and over to continue.