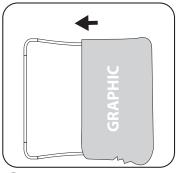

## COMPONENTS:

1 Assemble the frame by clicking together the poles. Use the stickers found on the end of each pole piece to identify the proper corresponding connections.

Pull the fabric over the side frame and pull the top and bottom evenly. The fabric may catch a bit on the tube joints, just pull the fabric out and over to continue.

Once the fabric is on the frame, zip the fabric over the vertical pole.

Find the end where the zipper is to start. Grab both sides of the fabric and pull around the vertical pole. This stretches the fabric and makes it easier to set the zipper. Start the zipper and zip it across the side of the stand.