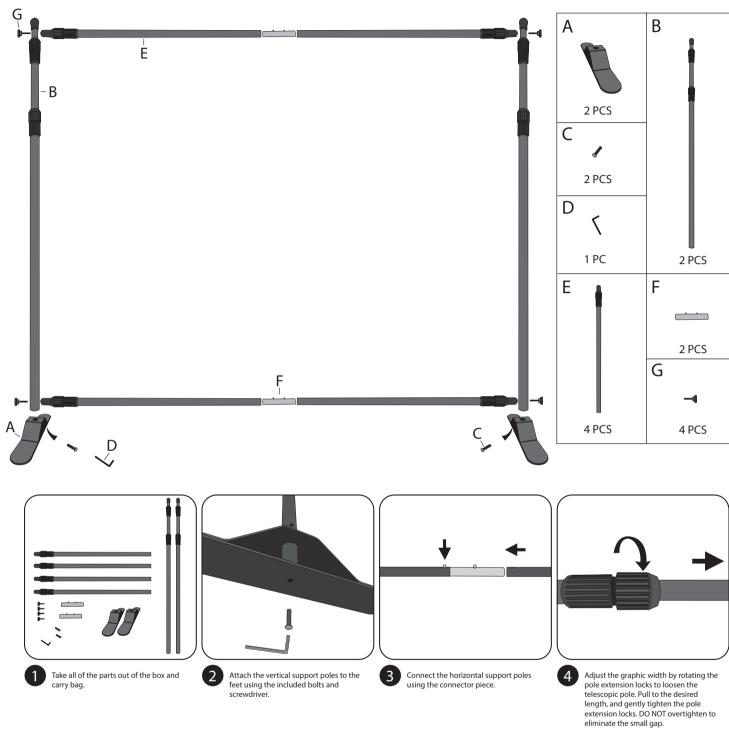

## **ASSEMBLY INSTRUCTIONS**

## **COMPONENTS:**

If the banner is being hung by pole pockets, slide the horizontal support poles through the top and bottom pole pockets.

Attach the horizontal poles to the vertical support poles using the large screws found in the end of each horizontal pole. Adjust the direction of the feet

Adjust the graphic height by rotating the pole extension locks to loosen the telescopic pole. Pull to the desired length, and gently tighten the pole extension locks. DO NOT overtighten to eliminate the small gap.