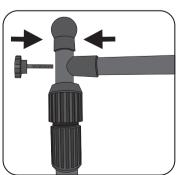

## **COMPONENTS:**

If the banner is being hung by pole pockets, slide the horizontal support poles through the top and bottom pole pockets.

Attach the horizontal poles to the vertical support poles using the large screws found in the end of each horizontal pole. Adjust the direction of the feet

CAUTION:
DO NOT OVERTIGHTEN POLE
EXTENSION LOCKS.
OVERTIGHTENING
WILL BREAK DELICATE
COMPONENTS
AND VOID WARRANTY