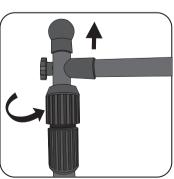

Adjust the graphic height by rotating the pole extension locks to loosen the telescopic pole. Pull to the desired length, and gently tighten the pole extension locks. DO NOT overtighten to eliminate the small gap.

CAUTION:
DO NOT OVERTIGHTEN POLE
EXTENSION LOCKS.
OVERTIGHTENING
WILL BREAK DELICATE
COMPONENTS
AND VOID WARRANTY