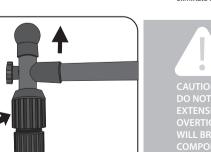

Adjust the graphic height by rotating the pole extension locks to loosen the telescopic pole. Pull to the desired length, and gently tighten the pole extension locks. DO NOT overtighten to eliminate the small gap.

CAUTION:
DO NOT OVERTIGHTEN POLE
EXTENSION LOCKS.
OVERTIGHTENING
WILL BREAK DELICATE
COMPONENTS
AND VOID WARRANTY