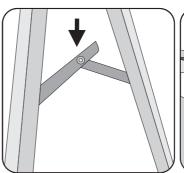

Connect the horizontal poles with the A-frames by inserting the black connecting joints into the open ends of the poles.

Once the unit is assembled, stand it upright and extend the four A-frame hinges until it stands on its own.