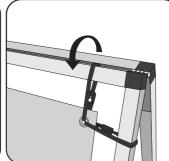

Loop the bungee hooks through the grommets and over the horizontal poles and vertical support poles on the A-frame at each corner. Then loop the bungee hooks through the grommets andover the horizontal poles near the center A-frames to finish securing the banner. Repeat for additional graphic.