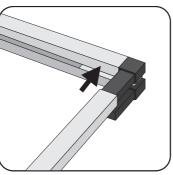

## **ASSEMBLY INSTRUCTIONS**

**COMPONENTS:** 

Place the two end A-Frames so they are spaced approximately 12ft apart with the black connectors facing each other, and the center A-frame in the middle. Place the horizontal poles between the top and bottom connectors on both of the end A-frames and the center A-frames.

Connect the horizontal poles with the A-frames by inserting the black connecting joints into the open ends of the poles.

Once the unit is assembled, stand it upright and extend the four A-frame hinges until it stands on its own.