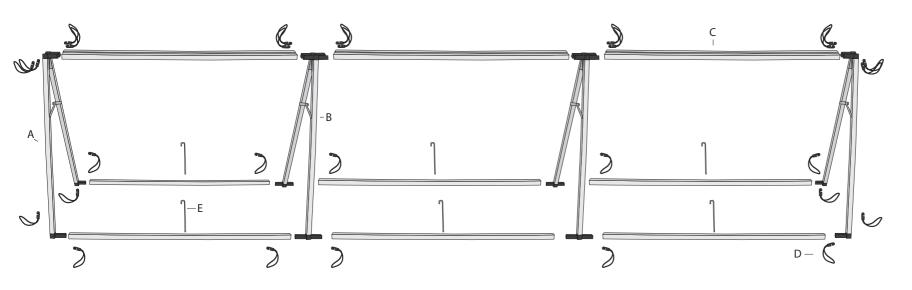

## **ASSEMBLY INSTRUCTIONS**

**COMPONENTS:** 

Place the two end A-Frames so they are spaced approximately 12ft apart with the black connectors facing each other, and the center A-frame in the middle. Place the horizontal poles between the top and bottom connectors on both of the end A-frames and the center A-frames.

Connect the horizontal poles with the A-frames by inserting the black connecting joints into the open ends of the poles.

Once the unit is assembled, stand it upright and extend the four A-frame hinges until it stands on its own.

Loop the bungee hooks through the grommets and over the horizontal poles and vertical support poles on the A-frame at each corner. Then loop the bungee hooks through the grommets andover the horizontal poles near the center A-frames to finish securing the banner. Repeat for additional graphic.