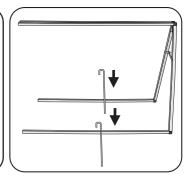

the two end A-Frames so they are spaced approximately 12ft apart with the black connectors facing each other, and the center A-frame in the middle. Place the horizontal poles between the top and bottom connectors on both of the end A-frames and the center A-frames.



Connect the horizontal poles with the A-frames by inserting the black connecting joints into the open ends of the poles.



Once the unit is assembled, stand it upright and extend the four A-frame hinges until it stands on its own.



Loop the bungee hooks through the grommets and over the horizontal poles and vertical support poles on the A-frame at each corner. Then loop the bungee hooks through the grommets andover the horizontal poles near the center A-frames to finish securing the banner. Repeat for additional graphic.



6 Secure to soft ground by placing ground stakes over bottom horizontal poles.