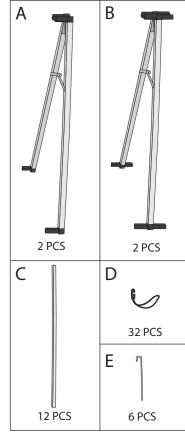

## **ASSEMBLY INSTRUCTIONS**

**COMPONENTS:** 

Place the two end A-Frames so they are spaced approximately 12ft apart with the black connectors facing each other, and the center A-frame in the middle. Place the horizontal poles between the top and bottom connectors on both of the end A-frames and the center A-frames.

Connect the horizontal poles with the A-frames by inserting the black connecting joints into the open ends of the poles.

Once the unit is assembled, stand it upright and extend the four A-frame hinges until it stands on its own.