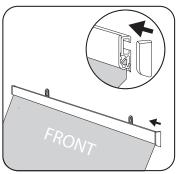

Place the plastic end caps back onto the clamp top bar.

Remove the plastic end caps from the clamp bottom bar.

Open the clamp bottom bar and fully insert the bottom of the banner (front facing up).

Press down firmly on clamp bottom bar to secure graphic into place.

Place the plastic end caps back onto the clamp bottom bar.

CAUTION:
PLEASE READ ALL INSTRUCTIONS
BEFORE ATTEMPTING INSTALLATION