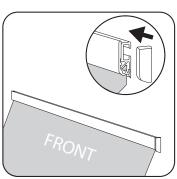

Place the plastic end caps back onto the clamp top bar.

Remove the plastic end caps from the clamp bottom bar.

Open the clamp bottom bar and fully insert the bottom of the banner (front facing up).

Press down firmly on clamp bottom bar to secure graphic into place.

Place the plastic end caps back onto the clamp bottom bar.

CAUTION:
PLEASE READ ALL INSTRUCTIONS
BEFORE ATTEMPTING INSTALLATION