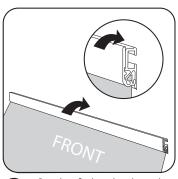

## **INSTALLATION STEPS**

- The box contains:
- Clamp top and bottom bars
- Hanging tabs (more than two are supplied with poster clamps exceeding 48")

Remove the plastic end caps from the clamp top bar.

Open the clamp top bar and fully insert the top of the banner (front facing up).

Press down firmly on clamp top bar to secure graphic into place.

Slide the hanging clips onto the top bar inside the channel found on the back of the clamp top bar.