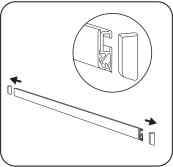

## **INSTALLATION STEPS**

- The box contains:
- Clamp top and bottom bars
- Hanging tabs (more than two are supplied with poster clamps exceeding 48")

Remove the plastic end caps from the clamp top bar.