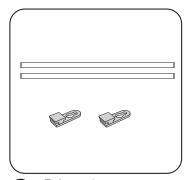

## **INSTALLATION STEPS**

- The box contains:
- Clamp top and bottom bars
- Hanging tabs (more than two are supplied with poster clamps exceeding 48")

Remove the plastic end caps from the clamp top bar.