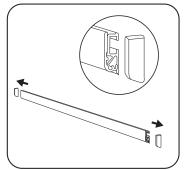

## **INSTALLATION STEPS**

- The box contains:
- Clamp top and bottom bars
- Hanging tabs (more than two are supplied with poster clamps exceeding 48")

Remove the plastic end caps from the clamp top bar.