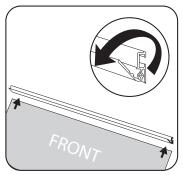

Open the clamp top bar and fully insert the top of the banner (front facing up).

Press down firmly on clamp top bar to secure graphic into place.

Slide the hanging clips onto the top bar inside the channel found on the back of the clamp top bar.