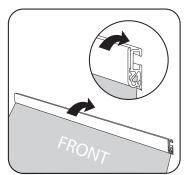

Open the clamp top bar and fully insert the top of the banner (front facing up).

Press down firmly on clamp top bar to secure graphic into place.

Slide the hanging clips onto the top bar inside the channel found on the back of the clamp top bar.

Place the plastic end caps back onto the clamp top bar.

Remove the plastic end caps from the clamp bottom bar.

Open the clamp bottom bar and fully insert the bottom of the banner (front facing up).

Press down firmly on clamp bottom bar to secure graphic into place.