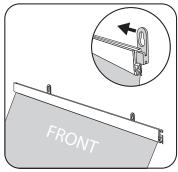

## **INSTALLATION STEPS**

- The box contains:
- Clamp top and bottom bars
- Hanging tabs (more than two are supplied with poster clamps exceeding 48")

Remove the plastic end caps from the clamp top bar.

Open the clamp top bar and fully insert the top of the banner (front facing up).

Press down firmly on clamp top bar to secure graphic into place.

Slide the hanging clips onto the top bar inside the channel found on the back of the clamp top bar.