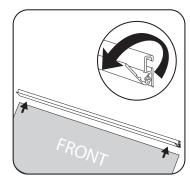

Open the clamp top bar and fully insert the top of the banner (front facing up).

Press down firmly on clamp top bar to secure graphic into place.

Slide the hanging clips onto the top bar inside the channel found on the back of the clamp top bar.