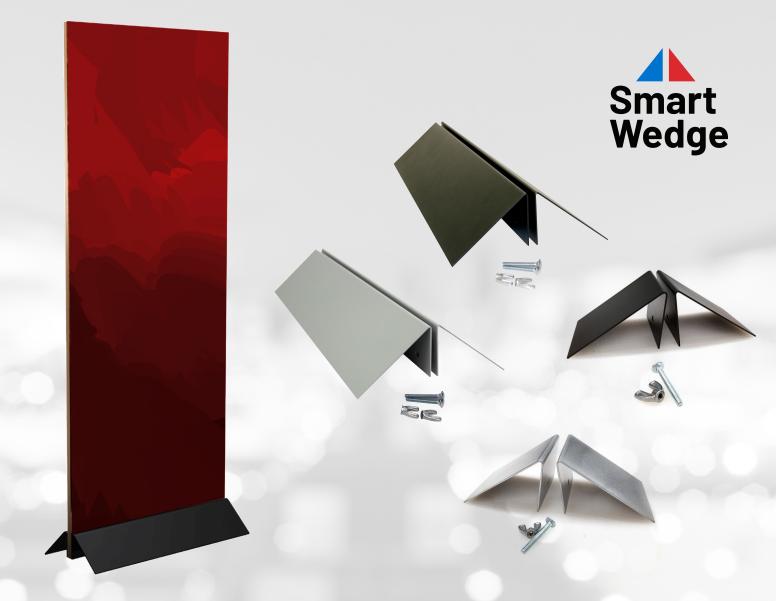

## **SMARTWEDGE**

- Lightweight and strong steel sign support for graphics up to 72" high
- Accepts rigid substrates that support their own weight, up to 1" thick
- Potential for applying branding to sign support surface
- Available in silver and black finishes
- Manufactured in Canada

| Code      | Description | Weight  | Dimensions    |
|-----------|-------------|---------|---------------|
| INE448312 | 4", silver  | 1.6 lbs | 6" x 4" x 3"  |
| INE448315 | 4", black   | 1.6 lbs | 6" x 4" x 3"  |
| INE448327 | 24", silver | 9 lbs   | 25" x 3" x 6" |
| INE448330 | 24", black  | 9 lbs   | 25" x 3" x 6" |
| INE448351 | 36", silver | 14 lbs  | 37" x 3" x 6" |
| INE448354 | 36", black  | 14 lbs  | 37" x 3" x 6" |