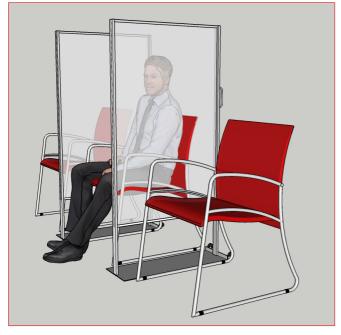

As patients return for on-site services again, healthcare facilities are faced with the challenge of providing adequate physical distancing and infection control.

While protocols necessitate an increase in physical space per patient, many facilities face the reality of the confines of existing areas. Ensuring appropriate infection control and patient privacy in lobbies, waiting rooms, clinics, assessment centres, and registration areas is a huge new challenge.

SwiftScreen SOLO is a simple solution to divide space in smaller areas. Affordable, robust and simple to use, it provides frontline workers with a vital tool to retain patient capacity in busy departments.