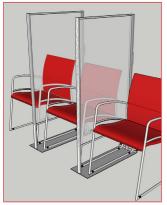

SwiftScreen SOLO is a simple solution to divide space in smaller areas. Affordable, robust and simple to use, it provides frontline workers with a vital tool to retain patient capacity in busy departments.