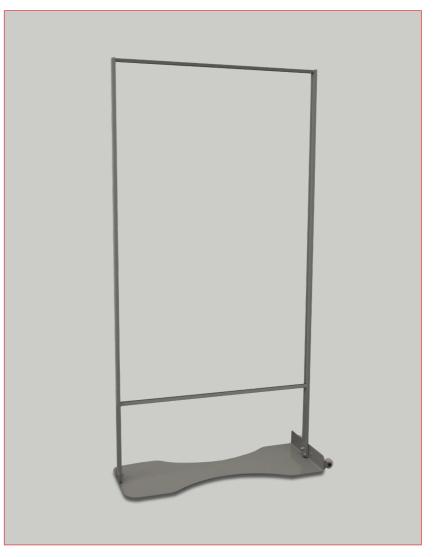

## **SWIFTSCREEN SOLO PRIVACY DIVIDER**

- Powder-coated steel frame for robust, hygienic performance
- Smooth surfaces for easy cleaning withstands clinical disinfectants
- · 60" Overall height
- · 30" Overall width
- · Made in Canada

| Item#     | Description                      | Dimensions          |
|-----------|----------------------------------|---------------------|
| INE448531 | Swiftscreen Solo Privacy Divider | 60"H x 30"W Overall |