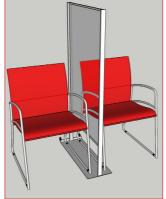

SwiftScreen SOLO is a simple solution to divide space in smaller areas. Affordable, robust and simple to use, it provides frontline workers with a vital tool to retain patient capacity in busy departments.