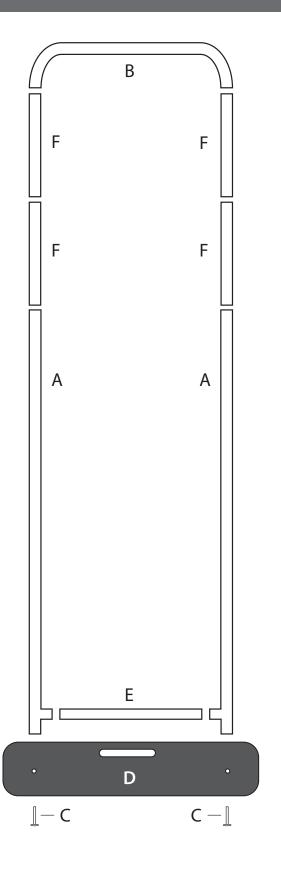

## **COMPONENTS:**

Assemble the frame by clicking together poles (A, B, E, and F). **Pro Tip!** Installing the graphic prior

**Pro Tip!** Installing the graphic prior to attaching the base (D) allows for easier access to the zipper.