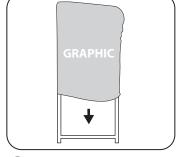

2 Slide the graphic onto the frame, pulling down on both sides evenly.

If the graphic catches on the frame, gently pull the graphic out and over to continue.

Once the graphic is on the frame, lay the frame down on a clean surface.