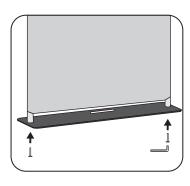

Pull graphic down and around the bottom horizontal support pole (E) and close the zipper.

With the frame still laying down, attach the base (D) to the frame with the provided screws (C) and hex key.

Once the base is secured, stand the frame up vertically to display.