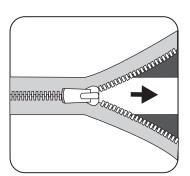

Pull graphic down and around the bottom horizontal support pole (E) and close the zipper.

With the frame still laying down, attach the base (D) to the frame with the provided screws (C) and hex key.

Once the base is secured, stand the frame up vertically to display.