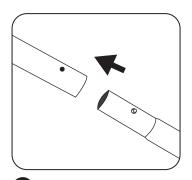

## **COMPONENTS:**

Assemble the frame by clicking together poles (A, B, E, and F). **Pro Tip!** Installing the graphic prior

**Pro Tip!** Installing the graphic prior to attaching the base (D) allows for easier access to the zipper.