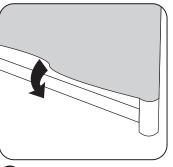

2 Slide the graphic onto the frame, pulling down on both sides evenly.

If the graphic catches on the frame, gently pull the graphic out and over to continue.

Once the graphic is on the frame, lay the frame down on a clean surface.