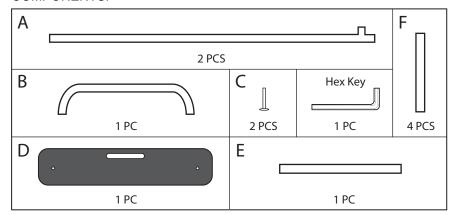

## **COMPONENTS:**

Assemble the frame by clicking together poles (A, B, E, and F). **Pro Tip!** Installing the graphic prior

**Pro Tip!** Installing the graphic prior to attaching the base (D) allows for easier access to the zipper.