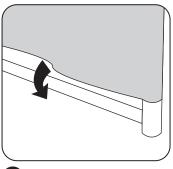

Pull graphic down and around the bottom horizontal support pole (E) and close the zipper.

With the frame still laying down, attach the base (D) to the frame with the provided screws (C) and hex key.

Once the base is secured, stand the frame up vertically to display.