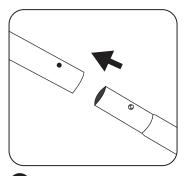

## **COMPONENTS:**

Assemble the frame by clicking together poles (A, B, E, and F). **Pro Tip!** Installing the graphic prior

**Pro Tip!** Installing the graphic prior to attaching the base (D) allows for easier access to the zipper.