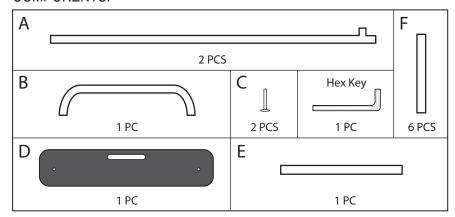

## **COMPONENTS:**

Assemble the frame by clicking together poles (A, B, E, and F). **Pro Tip!** Installing the graphic prior

**Pro Tip!** Installing the graphic prior to attaching the base (D) allows for easier access to the zipper.