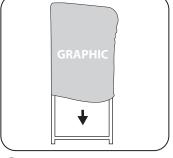

2 Slide the graphic onto the frame, pulling down on both sides evenly.

If the graphic catches on the frame, gently pull the graphic out and over to continue.

Once the graphic is on the frame, lay the frame down on a clean surface.