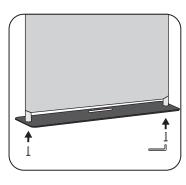

2 Slide the graphic onto the frame, pulling down on both sides evenly.

If the graphic catches on the frame, gently pull the graphic out and over to continue.

Once the graphic is on the frame, lay the frame down on a clean surface.