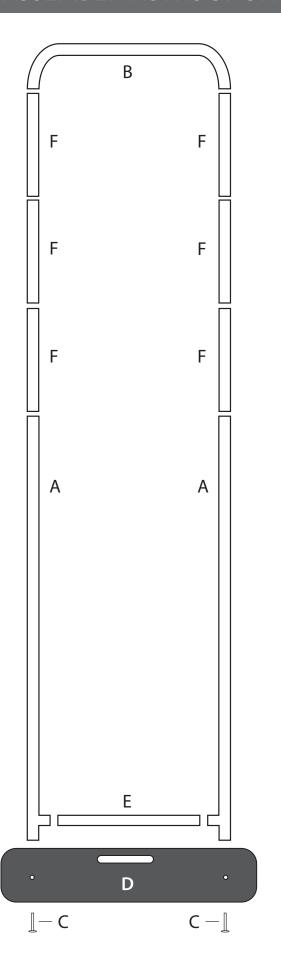

## **COMPONENTS:**

Assemble the frame by clicking together poles (A, B, E, and F). **Pro Tip!** Installing the graphic prior

**Pro Tip!** Installing the graphic prior to attaching the base (D) allows for easier access to the zipper.