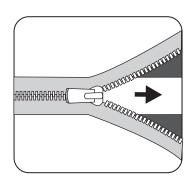

Pull graphic down and around the bottom horizontal support pole (E) and close the zipper.

With the frame still laying down, attach the base (D) to the frame with the provided screws (C) and hex key.

Once the base is secured, stand the frame up vertically to display.