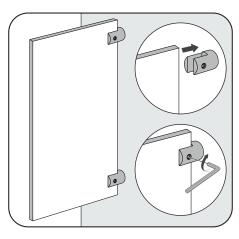

Slide in the panel and tighten using a 2mm hex key.

**Warning:** Overtightening may cause substrates to crack or panel grip to break.