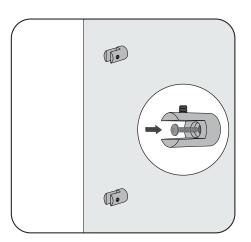

If you're unable to fasten directly to studs, drill holes for wall anchors and install anchors.

Attach the panel grip to the wall using #6 screw.

**Pro Tip:** Position with the set screw facing the same way for ease of installation of the panel and aesthetics.