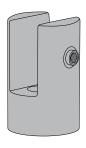

## **INSTALLATION INSTRUCTIONS**

## Perpendicular

## Panel Grip



## Required (not included)

- 2mm hex key
- #6 screw
- Screw anchor
- Screwdriver
- Pencil
- Level (optional)



Place panel in desired location and create a mark at the edge of the panel (where it meets the wall) exactly where the panel grips will be installed. Set panel aside.

If you're unable to fasten directly to studs, drill holes for wall anchors and install anchors.



Attach the panel grip to the wall using #6 screw.

**Pro Tip:** Position with the set screw facing the same way for ease of installation of the panel and aesthetics.



Slide in the panel and tighten using a 2mm hex key.

**Warning:** Overtightening may cause substrates to crack or panel grip to break.