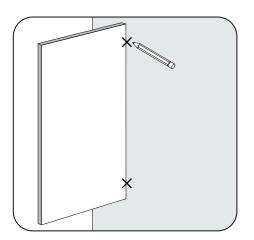

## Required (not included)

- 2mm hex key
- #6 screw
- Screw anchor
- Screwdriver
- Pencil
- Level (optional)

Place panel in desired location and create a mark at the edge of the panel (where it meets the wall) exactly where the panel grips will be installed. Set panel aside.