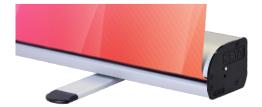

## Value Plus Retractable Banner Stand

The **ZETA** by **ASTRO** is an affordable banner stand with upgraded features and reinforced components<sup>1</sup> to enhance performance.

With a polished appearance, unique design<sup>2</sup>, and a variety of graphic widths, the ZETA is a one-of-a-kind banner stand that will enhance any graphic.

## **Product Features**

- Full-face graphic viewing
- Robust aluminum body
- Silver and black finishes available
- Twist-out feet for added stability
- Clamp top bar
- Padded carry bag with full-length zipper

The unique design provides full-face graphic viewing and a durable structure.

Includes a padded carry bag with a full-length zipper for easy access and an internal pocket to safely store support pole.

| Item No.  | Finish | Width | Height |
|-----------|--------|-------|--------|
| INE449608 | Silver | 24"   | 78³¼"  |
| INE449611 | Black  |       |        |
| INE449629 | Silver | 33½"  |        |
| INE449713 | Black  |       |        |
| INE449638 | Silver | 48"   |        |
| INE449641 | Silver | 60"   |        |