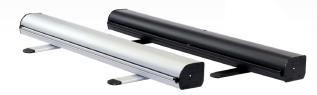

## Value Plus Retractable Banner Stand

The **ZETA** by **ASTRO** is an affordable banner stand with upgraded features and reinforced components<sup>1</sup> to enhance performance.

With a polished appearance, unique design<sup>2</sup>, and a variety of graphic widths, the ZETA is a one-of-a-kind banner stand that will enhance any graphic.

## **Product Features**

- Full-face graphic viewing
- Robust aluminum body
- Silver and black finishes available
- Twist-out feet for added stability
- Clamp top bar
- Padded carry bag with full-length zipper