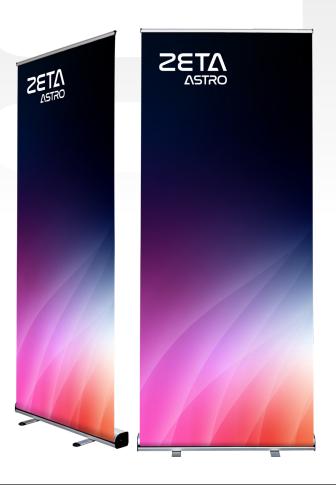

## Value Plus Retractable Banner Stand

The **ZETA** by **ASTRO** is an affordable banner stand with upgraded features and reinforced components<sup>1</sup> to enhance performance.

With a polished appearance, unique design<sup>2</sup>, and a variety of graphic widths, the ZETA is a one-of-a-kind banner stand that will enhance any graphic.

## **Product Features**

- Full-face graphic viewing
- Robust aluminum body
- Silver and black finishes available
- Twist-out feet for added stability
- Clamp top bar
- Padded carry bag with full-length zipper

The unique design provides full-face graphic viewing and a durable structure.

Includes a padded carry bag with a full-length zipper for easy access and an internal pocket to safely store support pole.

| Item No.  | Finish | Width | Height |
|-----------|--------|-------|--------|
| INE449608 | Silver | 24"   | 78³¼"  |
| INE449611 | Black  |       |        |
| INE449629 | Silver | 33½"  |        |
| INE449713 | Black  |       |        |
| INE449638 | Silver | 48"   |        |
| INE449641 | Silver | 60"   |        |