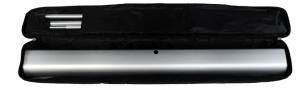

## **Product Features**

- Full-face graphic viewing
- Robust aluminum body
- Silver and black finishes available
- Twist-out feet for added stability
- Clamp top bar
- Padded carry bag with full-length zipper

The unique design provides full-face graphic viewing and a durable structure.

Includes a padded carry bag with a full-length zipper for easy access and an internal pocket to safely store support pole.

| Item No.  | Finish | Width | Height |
|-----------|--------|-------|--------|
| INE449608 | Silver | 24"   | 78³¼"  |
| INE449611 | Black  |       |        |
| INE449629 | Silver | 33½"  |        |
| INE449713 | Black  |       |        |
| INE449638 | Silver | 48"   |        |
| INE449641 | Silver | 60"   |        |