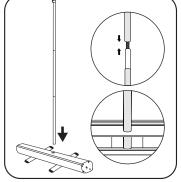

Twist out each support foot 90° and gently place the base on the ground. Insert the bottom of the pole in the center of the base.

Standing behind the base, grab the top bar and pull the banner up to the top of the pole.