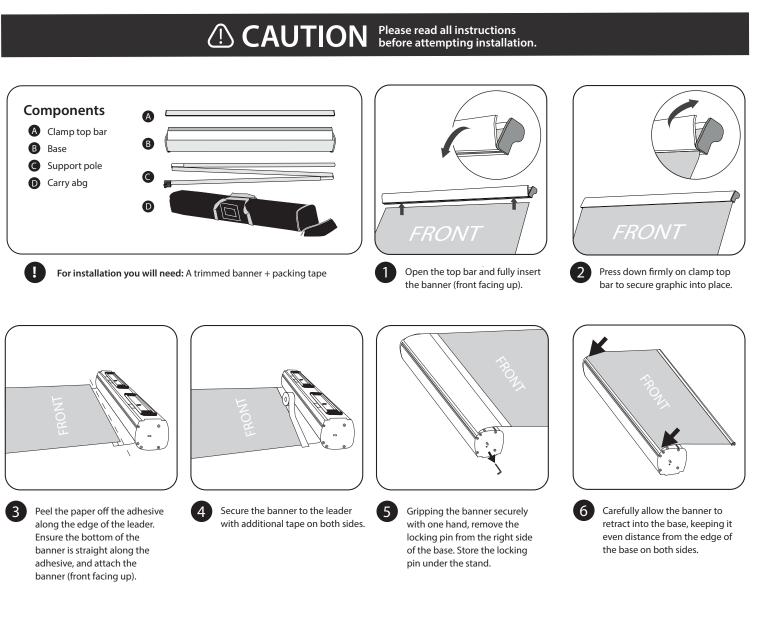

## Installation Instructions

When installation is complete, leave lower portion of this sheet with the stand for the end user.

## Set-up Steps

**CAUTION:** When disassembling the display, tilt the clamp top bar back on a slight angle and lift off the top off the pole. Then while holding the clamp top bar, carefully and slowly allow the banner to retract straight into the base, ensuring it does not wander over to either side while it is retracting.

Twist out each support foot 90° and gently place the base on the ground. Insert the bottom of the pole in the center of the base.

Standing behind the base, grab the top bar and pull the banner up to the top of the pole.

Tilt the clamp top bar back on a slight angle to position the fitting at the top of the pole into the channel in the center of the top bar.