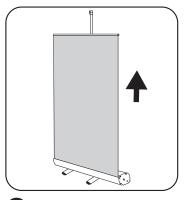

Twist out each support foot 90° and gently place the base on the ground. Insert the bottom of the pole in the center of the base.

Standing behind the base, grab the top bar and pull the banner up to the top of the pole.