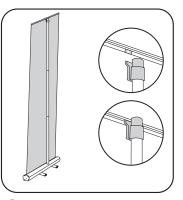

Tilt the clamp top bar back on a slight angle to position the fitting at the top of the pole into the channel in the center of the top bar.